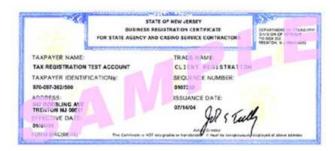

http://www.state.nj.us/treasury/revenue/busregcert.shtml, or http://www.state.nj.us/treasury/revenue/gettingregistered.shtml.

Sample New Jersey Business Registration Certificates: