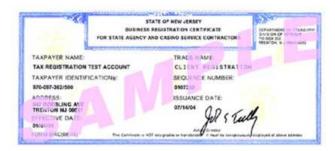

http://www.state.nj.us/treasury/revenue/busregcert.shtml, or http://www.state.nj.us/treasury/revenue/gettingregistered.shtml.

Sample New Jersey Business Registration Certificates:

# Please send color copy of Certificate of Authority